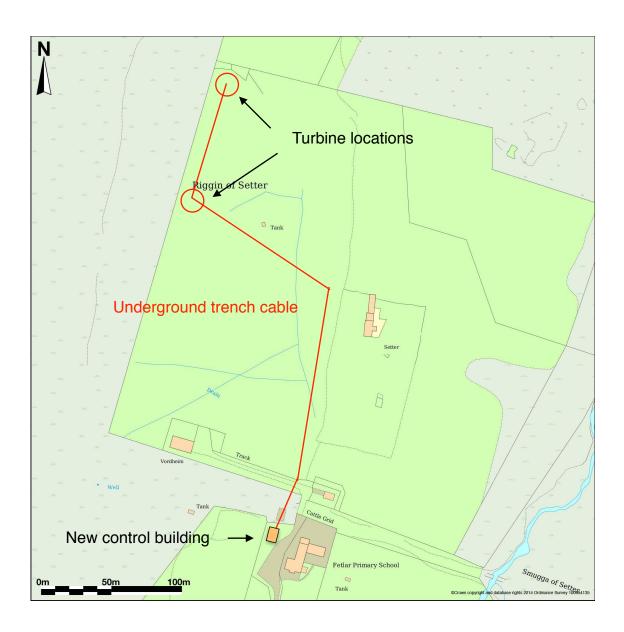

## **Turbine location**

Map shows area bounded by: 462388.0,1191340.0,462788.0,1191740.0 (at a scale of 1:2500) The representation of a road, track or path is no evidence of a right of way. The representation of features as lines is no evidence of a property boundary.

Produced on 16 July 2014 from the Ordnance Survey National Geographic Database and incorporating surveyed revision available at this date. Reproduction in whole or part is prohibited without the prior permission of Ordnance Survey. © Crown copyright 2014. Supplied by UKPlanningMaps.com a licensed Ordnance Survey partner (100054135). Unique plan reference: p16/12129/14790